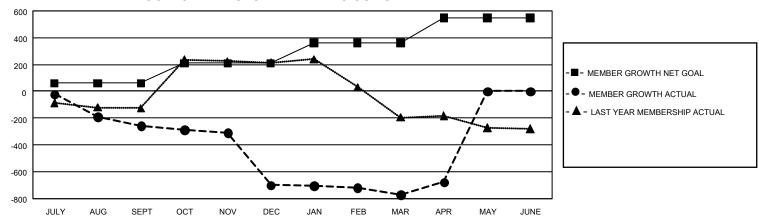

## GOALS AND ACTUAL MEMBERS CUMULATIVE

| DROPPED CLUBS: 29 |       | 116 CLUBS OF 283 ADDED 1<br>OR MORE NEW MEMBERS | GENDER DISTRIBUTION       |                |  |
|-------------------|-------|-------------------------------------------------|---------------------------|----------------|--|
|                   |       |                                                 | MALE                      | 3,201 (47.05%) |  |
|                   |       |                                                 | FEMALE                    | 3,599 (52.90%) |  |
| DROPPED MEMBERS   |       |                                                 | NON BINARY                | 0 (0.00%)      |  |
| DECEASED          | 59    |                                                 | PREFER NOT TO ANSWER      | 3 (0.04%)      |  |
| CLUB CANCELLED    | 439   |                                                 | TOTAL FAMILY UNIT MEMBERS | 3,074          |  |
| OTHER             | 782   | CLICK HERE FOR                                  |                           | ,              |  |
| TOTAL             | 1,280 | CUMULATIVE MEMBERSHIP  DATA                     | FAMILY MEMBERS PAYING HA  | LF DUES 1,659  |  |

## GMT Constitutional Area 3, Group F

REPORT DOES NOT INCLUDE CLUBS IN UNDISTRICTED AREAS.

| Clubs                 |               |           |               | Members               |                           |                         |                                                    |
|-----------------------|---------------|-----------|---------------|-----------------------|---------------------------|-------------------------|----------------------------------------------------|
| RESULTS FOR 2021-2022 |               |           |               | RESULTS FOR 2021-2022 |                           |                         |                                                    |
| QUARTER               | NEW CLUB GOAL | NEW CLUBS | DROPPED CLUBS | QUARTER N             | MEMBER GROWTH NET<br>GOAL | MEMBER GROWTH<br>ACTUAL | DROPPED MEMBERS<br>ACTUAL (including<br>transfers) |
| JULY/AUG/SEPT         | 6             | 0         | 8             | JULY/AUG/SEP          | T 60                      | 234                     | 402                                                |
| OCT/NOV/DEC           | 15            | 0         | 18            | OCT/NOV/DEC           | 150                       | 192                     | 616                                                |
| JAN/FEB/MAR           | 15            | 0         | 5             | JAN/FEB/MAR           | 150                       | 214                     | 198                                                |
| APR/MAY/JUNE          | 15            | 2         | 0             | APR/MAY/JUNE          | 188                       | 179                     | 64                                                 |