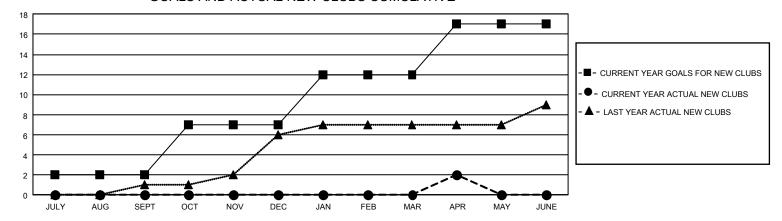

## GOALS AND ACTUAL NEW CLUBS CUMULATIVE

## GMT Constitutional Area 3, Group F

REPORT DOES NOT INCLUDE CLUBS IN UNDISTRICTED AREAS.

| Clubs                 |               |           |               | Members               |                           |                         |                                                    |
|-----------------------|---------------|-----------|---------------|-----------------------|---------------------------|-------------------------|----------------------------------------------------|
| RESULTS FOR 2021-2022 |               |           |               | RESULTS FOR 2021-2022 |                           |                         |                                                    |
| QUARTER               | NEW CLUB GOAL | NEW CLUBS | DROPPED CLUBS | QUARTER N             | MEMBER GROWTH NET<br>GOAL | MEMBER GROWTH<br>ACTUAL | DROPPED MEMBERS<br>ACTUAL (including<br>transfers) |
| JULY/AUG/SEPT         | 6             | 0         | 8             | JULY/AUG/SEP          | T 60                      | 234                     | 402                                                |
| OCT/NOV/DEC           | 15            | 0         | 18            | OCT/NOV/DEC           | 150                       | 192                     | 616                                                |
| JAN/FEB/MAR           | 15            | 0         | 5             | JAN/FEB/MAR           | 150                       | 214                     | 198                                                |
| APR/MAY/JUNE          | 15            | 2         | 0             | APR/MAY/JUNE          | 188                       | 179                     | 64                                                 |